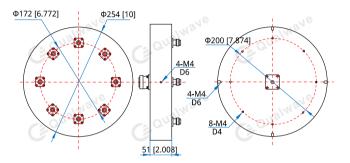

Φ254\*51mm Φ10\*2.008in

7/16 DIN female, N female

## **Outline Drawings**

Unit: mm [in] Tolerance: ±0.3mm [±0.012in]

How To Order QRC8-1000-2500-1K-7N

Customization is available upon request.