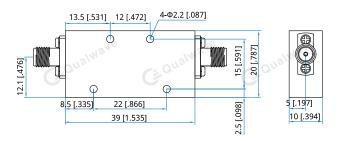

#### Mechanical

Size\*1: 39\*20\*10mm

1.535\*0.787\*0.394in

Connectors: SMA Female

Mounting: 4-Φ2.2mm through-hole

[1] Exclude connectors.

## **Outline Drawings**

www.qualwave.com

Unit: mm [in]

Tolerance: ±0.5mm [±0.02in]