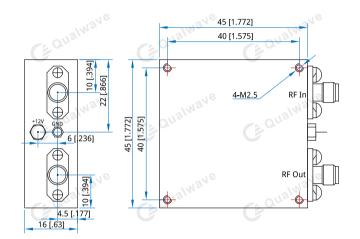

#### Mechanical

Size\*1: 45\*45\*16mm

1.772\*1.772\*0.63in

RF Connectors: SMA Female

Power Supply Connectors: Feed Through/Terminal Post

Mounting: 4-M2.5 through hole

[1] Exclude connectors.

### **Outline Drawings**

Unit: mm [in]

Tolerance: ±0.2mm [±0.008in]