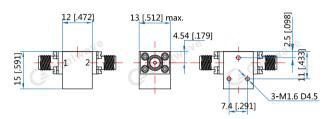

#### Mechanical

Size\*1: 12\*15\*13mm

0.472\*0.591\*0.512in

RF Connectors: 2.92mm Female

Mounting: 3-M1.6mm depth 4.5mm

Direction: Clockwise  $(1 \rightarrow 2)$ 

[1] Exclude connectors.

### **Outline Drawings**

Unit: mm [in]

Tolerance: ±0.2mm [±0.008in]