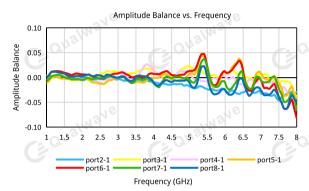

### **Electrical**

Frequency: 1~8GHz

Insertion Loss\*1: 1.8dB max.

Input VSWR: 1.4 max.

Output VSWR: 1.5 max.

Isolation: 20dB min.

Amplitude Balance:  $\pm 0.4$ dB

Phase Balance:  $\pm 3^{\circ}$ Impedance:  $50\Omega$ 

## **Typical Performance Curves**

Frequency (GHz)

sales@qualwave.com