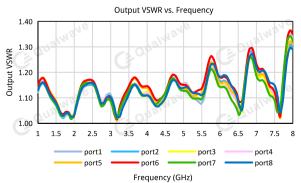

## **Typical Performance Curves**

Frequency (GHz)

sales@qualwave.com

### **Electrical**

Frequency: 1~8GHz

Insertion Loss\*1: 1.8dB max.

Input VSWR: 1.4 max.

Output VSWR: 1.5 max.

Isolation: 20dB min.

Amplitude Balance:  $\pm 0.4$ dB

Phase Balance:  $\pm 3^{\circ}$ Impedance:  $50\Omega$ 