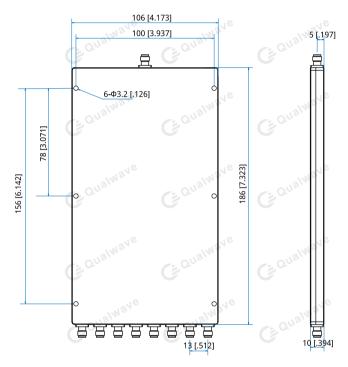

## **Outline Drawings**

Unit: mm [in]

Tolerance: ±0.5mm [±0.02in]

#### Mechanical

Size\*2: 186\*106\*10mm

7.323\*4.173\*0.394in

Connectors: SMA Female

Mounting: 6-Φ3.2mm through-hole

[2] Exclude connectors.