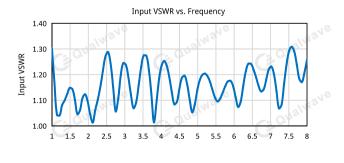

## **Typical Performance Curves**

Frequency (GHz)

sales@qualwave.com

### **Electrical**

Frequency: 1~8GHz

Insertion Loss\*1: 1.8dB max.

Input VSWR: 1.4 max.

Output VSWR: 1.5 max.

Isolation: 20dB min.

Amplitude Balance:  $\pm 0.4$ dB

Phase Balance:  $\pm 3^{\circ}$ Impedance:  $50\Omega$ 