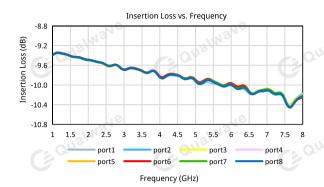

### **Electrical**

Frequency: 1~8GHz

Insertion Loss\*1: 1.8dB max.

Input VSWR: 1.4 max.

Output VSWR: 1.5 max.

Isolation: 20dB min.

Amplitude Balance:  $\pm 0.4$ dB

Phase Balance:  $\pm 3^{\circ}$ Impedance:  $50\Omega$ 

## **Typical Performance Curves**

Frequency (GHz)

sales@qualwave.com