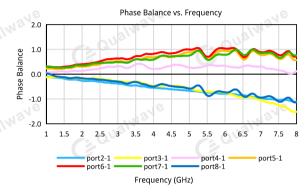

### **Electrical**

Frequency: 1~8GHz

Insertion Loss\*1: 1.8dB max.

Input VSWR: 1.4 max.

Output VSWR: 1.5 max.

Isolation: 20dB min.

Amplitude Balance:  $\pm 0.4$ dB

Phase Balance:  $\pm 3^{\circ}$ Impedance:  $50\Omega$ 

## **Typical Performance Curves**

Frequency (GHz)

sales@qualwave.com