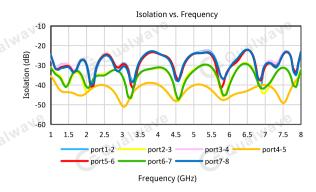

### **Electrical**

Frequency: 1~8GHz

Insertion Loss\*1: 1.8dB max.

Input VSWR: 1.4 max.

Output VSWR: 1.5 max.

Isolation: 20dB min.

Amplitude Balance:  $\pm 0.4$ dB

Phase Balance:  $\pm 3^{\circ}$ Impedance:  $50\Omega$ 

## **Typical Performance Curves**

Frequency (GHz)

sales@qualwave.com