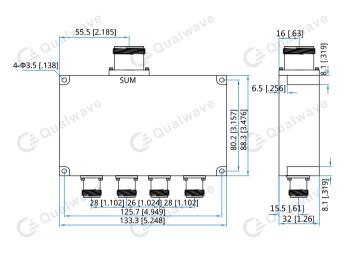

#### Mechanical

| Size <sup>*2</sup> : | 133.3*88.3*32mm        |
|----------------------|------------------------|
|                      | 5.248*3.476*1.26in     |
| Connectors:          | 7/16 DIN (L29) female, |
|                      | N female               |
| Mounting:            | 4-Φ3.5mm through-hole  |
|                      |                        |

### **Outline Drawings**

Unit: mm [in] Tolerance: ±0.2mm [±0.08in]

How To Order QPD4-1000-2000-K8-7N

Customization is available upon request.

Qualwave Inc.

+86-28-6115-4929