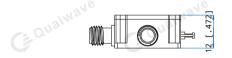

#### Mechanical

Size\*1: 24\*20\*12mm max.

0.945\*0.787\*0.472in max.

Switching Time: 3uS max.
Weight: 18g

Material: Aluminum
RF Connectors: SMA Female

Power Supply Connectors: Feed Through/Terminal Post

Mounting: 4-Φ2.2mm through-hole

## **Outline Drawings**

Tolerance: ±0.2mm [±0.008in]