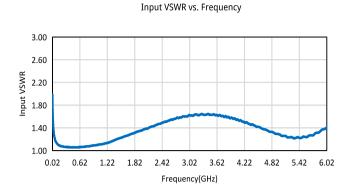

#### **Electrical**

0.02~6GHz Frequency: Insertion Loss: 1dB typ. Isolation: 30dB typ. VSWR: 2.0 max. +5V DC Voltage: Current: 50mA typ. Impedance: 50Ω Control: TTL High -1

TTL Low/NC -0

## **Typical Performance Curves**