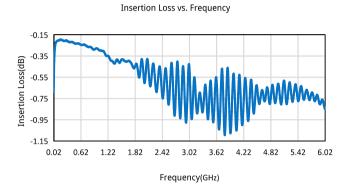

## **Typical Performance Curves**

#### **Electrical**

0.02~6GHz Frequency: Insertion Loss: 1dB typ. Isolation: 30dB typ. VSWR: 2.0 max. +5V DC Voltage: Current: 50mA typ. Impedance: 50Ω Control: TTL High -1

TTL Low/NC -0