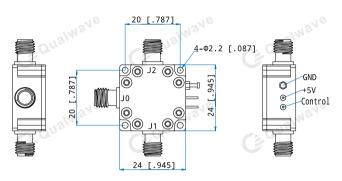

#### Mechanical

Size\*1: 24\*20\*12mm max.

0.945\*0.787\*0.472in max.

Switching Time: 3uS max.
Weight: 18g

Material: Aluminum
RF Connectors: SMA Female

Power Supply Connectors: Feed Through/Terminal Post

Mounting: 4-Φ2.2mm through-hole

## **Outline Drawings**

Tolerance: ±0.2mm [±0.008in]