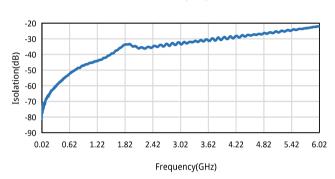

## **Typical Performance Curves**

#### **Electrical**

0.02~6GHz Frequency: Insertion Loss: 1dB typ. Isolation: 30dB typ. VSWR: 2.0 max. +5V DC Voltage: Current: 50mA typ. Impedance: 50Ω Control: TTL High -1

TTL Low/NC -0