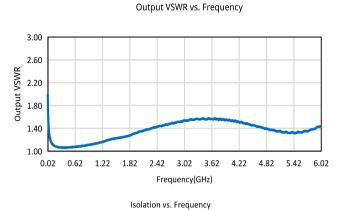

## **Typical Performance Curves**

#### **Electrical**

0.02~6GHz Frequency: Insertion Loss: 1dB typ. Isolation: 30dB typ. VSWR: 2.0 max. +5V DC Voltage: Current: 50mA typ. Impedance: 50Ω Control: TTL High -1

TTL Low/NC -0