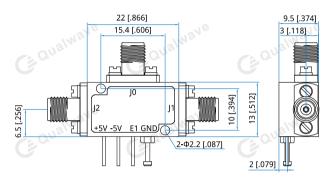

#### Mechanical

| Size <sup>*1</sup> :                     | 22*13*9.5mm                |
|------------------------------------------|----------------------------|
|                                          | 0.866*0.512*0.374in        |
| Switching Time:                          | 50nS max.                  |
| RF Connectors:                           | 2.92mm Female              |
| Power Supply Connectors:                 | Feed Through/Terminal Post |
| Housing Material: Nickel plated aluminum |                            |
| Mounting:                                | 2-Φ2.2mm through-hole      |
| [1] Exclude connectors.                  |                            |

## **Outline Drawings**

Unit: mm [in] Tolerance: ±0.2mm [±0.008in]