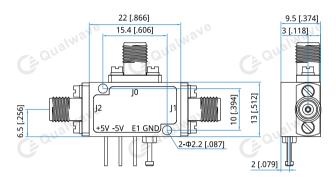

#### Mechanical

| Size <sup>*1</sup> :     | 22*13*9.5mm                |
|--------------------------|----------------------------|
|                          | 0.866*0.512*0.374in        |
| Switching Time:          | 50nS max.                  |
| RF Connectors:           | 2.92mm Female              |
| Power Supply Connectors: | Feed Through/Terminal Post |
| Housing Material:        | Gold plated aluminum or    |
|                          | Nickel plated aluminum     |
| Mounting:                | 2-Ф2.2mm through-hole      |
| [1] Exclude connectors.  |                            |

## **Outline Drawings**

Unit: mm [in] Tolerance: ±0.2mm [±0.008in]