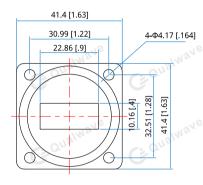

#### **Outline Drawings**

Unit: mm [in] Tolerance: ±0.2mm [±0.008in]

#### Mechanical

Flange:FBP100/FBM100Material:CopperFinish:Pickling passivationCoating:Gray paint