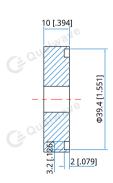

#### **Outline Drawings**

Unit: mm [in] Tolerance: ±0.2mm [±0.008in]

#### Mechanical

Flange:FBP100/FBM100Material:CopperFinish:Pickling passivationCoating:Gray paint