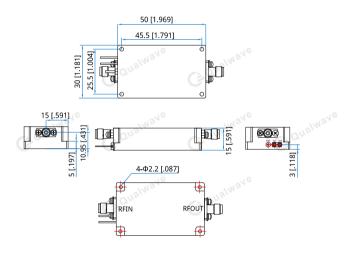

# Mechanical

Size\*1: 50\*30\*15mm

1.969\*1.181\*0.591in

RF Connectors: 2.92mm Female

Power Supply Connectors: Feed Through/Terminal Post

> 4-Φ2.2mm through-hole Mounting:

[1] Exclude connectors.

## **Outline Drawings**

Unit: mm [in]

Tolerance: ±0.2mm [±0.008in]