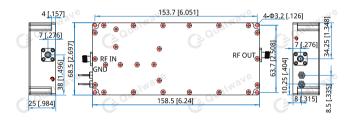

# Mechanical

| Size <sup>*1</sup> :     | 158.5*68.5*25mm       |
|--------------------------|-----------------------|
|                          | 6.24*2.697*0.984in    |
| RF Connectors:           | SMA Female            |
| Power Supply Connectors: | Feed Through          |
| Mounting:                | 4-Φ3.2mm through-hole |
| Cooling:                 | Forced Air            |
| [1] Exclude connectors.  |                       |

### **Outline Drawings**

Unit: mm [in] Tolerance: ±0.2mm [±0.008in]

How To Order QPA-1000-4000-43-40S

Customization is available upon request.