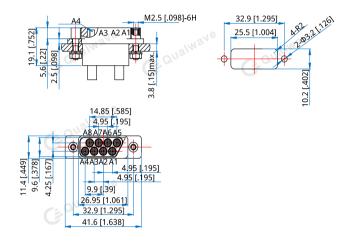

# QC-8-FA-086-1

## DC~40GHz, Female, Panel Mount

Features: Applications: \* Low VSWR \* Wireless \* Radar

\* Instruments

\* Electronics



#### **Electrical**

 $\begin{array}{ll} \mbox{Frequency:} & \mbox{DC$\sim$40GHz} \\ \mbox{Impedance:} & \mbox{50} \mbox{\Omega} \\ \mbox{VSWR:} & 1.25 \mbox{ typ.} \end{array}$ 

#### Mechanical

Mating Cable: QA220, QH280, QK086, QF086,

QE086, QD086

Mating Cable Connector: QC-8-MA-086-1

Conductor: Black anodizing of aluminum

Connector Gender: Female

Mounting Type: Panel mount

#### **Environmental**

Temperature: -40~+125°C

#### **How To Order**

QC-8-FA-086-1

Customization is available upon request.

### **Outline Drawings**



Unit: mm [in]

Tolerance: ±0.2mm [±0.008in]