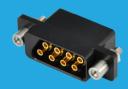

# QC-8-FA-086-1

## DC~40GHz, Female, Panel Mount

Features: Applications: \* Low VSWR \* Wireless \* Radar

\* Instruments

\* Electronics



#### **Electrical**

 $\begin{array}{ll} \mbox{Frequency:} & \mbox{DC$\sim$40GHz} \\ \mbox{Impedance:} & \mbox{50} \mbox{\Omega} \\ \mbox{VSWR:} & 1.25 \mbox{ typ.} \end{array}$ 

#### Mechanical

Mating Cable: QA220, QH280, QK086, QF086,

QE086, QD086

Mating Cable Connector: QC-8-MA-086-1

Conductor: Black anodizing of aluminum

Connector Gender: Female

Mounting Type: Panel mount

#### **Environmental**

Temperature: -40~+125°C

#### **How To Order**

QC-8-FA-086-1

Customization is available upon request.

### **Outline Drawings**



Unit: mm [in]

Tolerance: ±0.2mm [±0.008in]