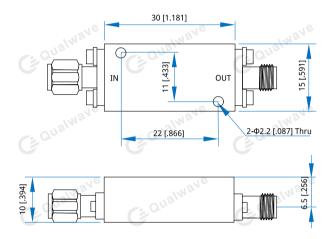

#### Mechanical

Size<sup>\*1</sup>: **RF** In Connectors: **RF Out Connectors:** Mounting:

[1] Exclude connectors.

#### Environmental

**Operating Temperature:** Non-Operating Temperature:

-40~+70°C -55~+85°C

30\*15\*10mm 1.181\*0.591\*0.394in

SMA Male

**SMA** Female

2-Φ2.2mm through-hole

## **Outline Drawings**

Unit: mm [in] Tolerance: ±0.5mm [±0.02in]

How To Order QL-1000-18000-10

Customization is available upon request.