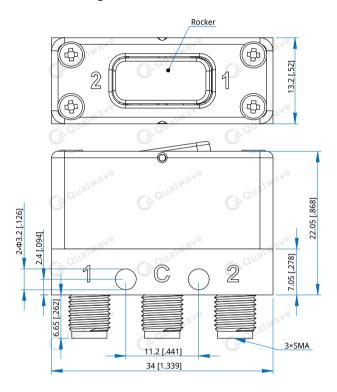

### Mechanical

Size\*1: 34\*22.05\*13.2mm

1.339\*0.868\*0.52in

Switching Sequence: Break before Make

Operation Life: 1M Cycles
RF Connectors: SMA Female
Power Supply & Control Manual

**Interface Connectors:** 

Mounting: 2-Φ3.2mm through-hole

[1] Exclude connectors.

## **Outline Drawings**

Unit: mm [in]

Tolerance: ±0.5mm [±0.012in]