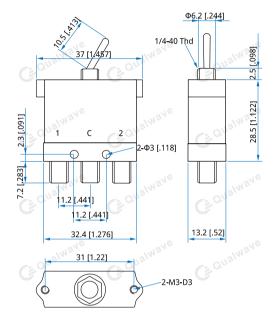

#### Mechanical

Size\*1: 37\*28.5\*13.2mm

1.457\*1.122\*0.52in

Switching Sequence: Break before Make
Operation Life: 100000 Cycles
RF Connectors: SMA Female

Power Supply & Control Manual

**Interface Connectors:** 

Mounting: 2-Φ3mm through-hole

2-M3, depth 3mm

[1] Exclude connectors.

## **Outline Drawings**

Unit: mm [in]

Tolerance: ±0.5mm [±0.00in]