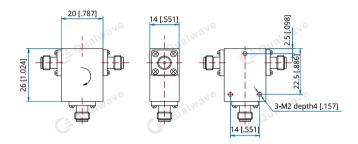

# **Outline Drawings**

Unit: mm [in]

Tolerance: ±0.2mm [±0.008in]

### Mechanical

Size\*1: 26\*20\*14mm

1.024\*0.787\*0.551in

RF Connectors: SMA Female

Mounting: 3-M2, depth 4mm

[1] Exclude connectors.