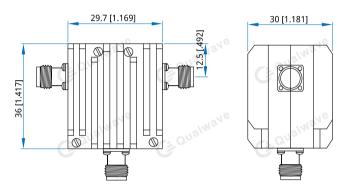

#### Mechanical

Size\*1: 29.7\*36\*30mm

1.169\*1.417\*1.181in

RF Connectors: N Female

Cooling: Forced air Direction: Clockwise

[1] Exclude connectors.

### **Outline Drawings**

Unit: mm [in]

Tolerance: ±0.2mm [±0.008in]