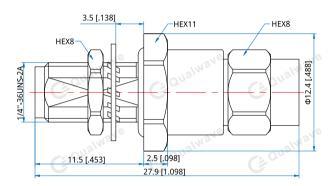

# QCS-FHG-Z600-1

# SMA Female Bulk Head

Features: Applications: \* Low VSWR \* Wireless

\* Radar

\* Instruments

\* Electronics

#### **Electrical**

Frequency: DC~18GHz

VSWR: 1.25 max.

 $\begin{array}{ll} \text{Impedance of Dielectric:} & 5000 \text{M}\Omega \text{ min.} \\ & \text{Voltage Withstand:} & 1000 \text{V DC min} \end{array}$ 

Impedance: 50Ω

#### Mechanical

RF Connector: SMA Female Mating Cable: QZ600

Outer Conductor: 303F Stainless steel

Dielectric: PTFE

Inner Conductor: Gold plated beryllium copper

## **How To Order**

## QCS-FHG-Z600-1

Customization is available upon request.

# **Outline Drawings**





Unit: mm [in]

Tolerance: ±0.2mm [±0.008in]