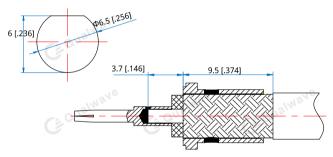

# QCS-FHG-Z600-1

# SMA Female Bulk Head

Features: Applications: \* Low VSWR \* Wireless

\* Radar

\* Instruments

\* Electronics

#### **Electrical**

Frequency: DC~18GHz

VSWR: 1.25 max.

 $\begin{array}{ll} \text{Impedance of Dielectric:} & 5000 \text{M}\Omega \text{ min.} \\ & \text{Voltage Withstand:} & 1000 \text{V DC min} \end{array}$ 

Impedance: 50Ω

#### Mechanical

RF Connector: SMA Female Mating Cable: QZ600

Outer Conductor: 303F Stainless steel

Dielectric: PTFE

Inner Conductor: Gold plated beryllium copper

## **How To Order**

## QCS-FHG-Z600-1

Customization is available upon request.

# **Outline Drawings**





Unit: mm [in]

Tolerance: ±0.2mm [±0.008in]