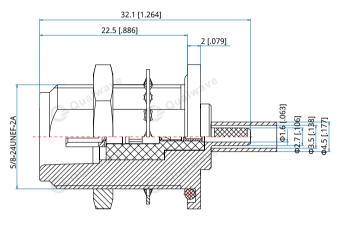

# QCN-FHCB-RG316D-1

N Female, Bulk head, Crimp

Features: \* Low VSWR

- Applications: \* Wireless
- \* Radar

\* Instruments

\* Electronics

### Electrical

DC~6GHz Frequency: VSWR: 1.15 max. @DC~3GHz Impedance: 50Ω

#### Mechanical

| RF Connector:    | N Female                    |
|------------------|-----------------------------|
| Mating Cable:    | RG316D                      |
| Material:        | Nickel plated brass         |
| Dielectric:      | PTFE                        |
| Inner Conductor: | Gold plated phosphor copper |
|                  | or gold plated brass        |

## How To Order

QCN-FHCB-RG316D-1

Customization is available upon request.

#### **Outline Drawings**



Unit: mm [in] Tolerance: ±0.2mm [±0.008in]