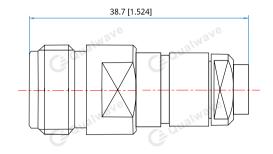

# **QCN-FG-G800-1**

## N Female

Features: Applications: \* Low VSWR \* Wireless

\* Radar

\* Instruments

\* Electronics

#### **Electrical**

Frequency: DC~18GHz

VSWR: 1.3 max.

 $\begin{array}{ll} \text{Impedance of Dielectric:} & 5000 \text{M}\Omega \text{ min.} \\ & \text{Voltage Withstand:} & 1000 \text{V DC min} \end{array}$ 

Impedance: 50Ω

#### Mechanical

RF Connector: N Female Mating Cable: QG800

Outer Conductor: Passivated Stainless Steel

Dielectric: PE

Inner Conductor: Gold plated beryllium copper

#### **How To Order**

QCN-FG-G800-1

Customization is available upon request.

### **Outline Drawings**



Unit: mm [in]

Tolerance: ±0.2mm [±0.008in]