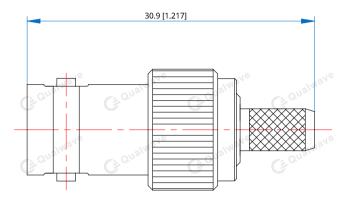

# QCB-FCB-RG142-1 BNC Female

Features: \* Low VSWR

- Applications: \* Wireless
- \* Wireless \* Radar
- \* Instruments
- \* Electronics

# Electrical

 Frequency:
 DC~6GHz

 VSWR:
 1.3 max.

 Impedance of Dielectric:
 5000MΩ min.

 Voltage Withstand:
 1000V DC

 Impedance:
 50Ω

### Mechanical

RF Connector: Mating Cable: Outer Conductor: Dielectric: Inner Conductor:

or: BNC female e: RG142 or: Nickel plated brass ic: PTFE or: Gold plated brass

#### Environmental

Temperature: -55~+165°C

# **Outline Drawings**



Unit: mm [in] Tolerance: ±0.2mm [±0.008in]

# How To Order QCB-FCB-RG142-1

Customization is available upon request.