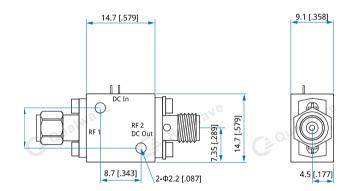

#### Mechanical

Size\*1: 14.7\*14.7\*9.1mm

0.579\*0.579\*0.358in

Connectors: SMA

Power Supply & Control Solder Pin & Terminal Post

Interface:

Mounting: 2-Φ2.2mm through-hole

[1] Exclude connectors.

## **Outline Drawings**

Unit: mm [in]

Tolerance: ±0.2mm [±0.008in]