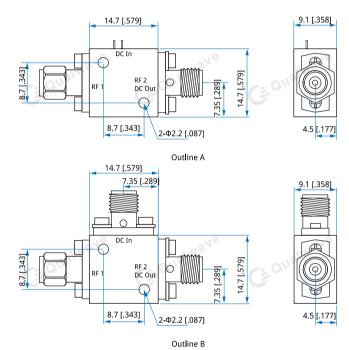

#### Mechanical

Size\*1: 14.7\*14.7\*9.1mm

0.579\*0.579\*0.358in

RF In Connectors: 2.92mm Male RF Out Connectors: 2.92mm Female

Power Supply & Control Solder Pin & Terminal Post

Interface: (Outline A)

SMA Female (Outline B)

Mounting: 2-Φ2.2mm through-hole

[1] Exclude connectors.

## **Outline Drawings**

Unit: mm [in]

Tolerance: ±0.2mm [±0.008in]