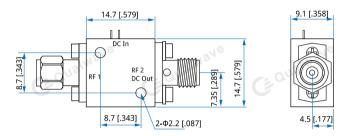

### Mechanical

Size\*1: 14.7\*14.7\*9.1mm

0.579\*0.579\*0.358in

Connectors: SMA

Power Supply & Control Solder Pin & Terminal Post

Interface:

Mounting: 2-Φ2.2mm through-hole

[1] Exclude connectors.

## **Outline Drawings**

Unit: mm [in]

Tolerance: ±0.2mm [±0.008in]