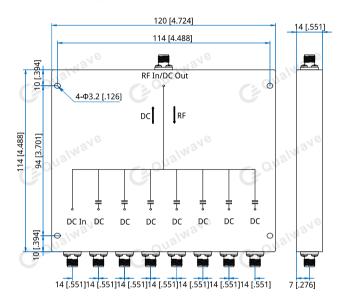

#### Mechanical

| Size <sup>*1</sup> : | 120*114*14mm          |
|----------------------|-----------------------|
|                      | 4.724*4.448*0.551in   |
| Connectors:          | SMA Female            |
| Mounting:            | 4-Ф3.2mm through-hole |
|                      |                       |

### **Outline Drawings**

Unit: mm [in] Tolerance: ±0.5mm [±0.02in]