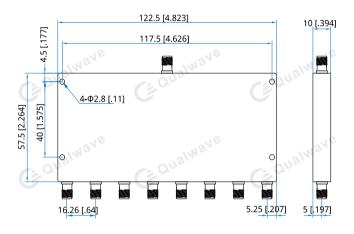

#### Mechanical

| Size <sup>*1</sup> : | 57.5*122.5*10mm       |
|----------------------|-----------------------|
|                      | 2.264*4.823*0.394in   |
| Weight:              | 190g                  |
| Connectors:          | SMA Female            |
| Mounting:            | 4-Ф2.8mm through-hole |

# **Outline Drawings**

Unit: mm [in] Tolerance: ±0.5mm [±0.02in]