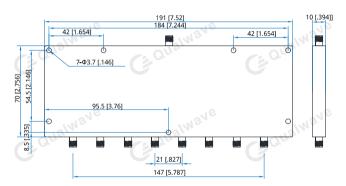

#### Mechanical

Size\*1: 191\*70\*10mm

7.52\*2.756\*0.394in

Connectors: SMA Female

Mounting: 7-Φ3.7mm through-hole

[1] Exclude connectors.

## **Outline Drawings**

Unit: mm [in]

Tolerance: ±0.5mm [±0.02in]