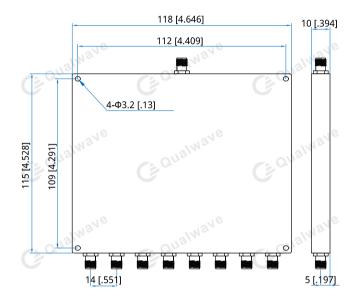

#### Mechanical

Size\*1: 115\*118\*10mm

4.252\*4.646\*0.394in

Weight: 350g Connectors: SMA Female

Mounting: 4-Φ3.2mm through-hole

[1] Exclude connectors.

## **Outline Drawings**

Unit: mm [in]

Tolerance: ±0.5mm [±0.02in]