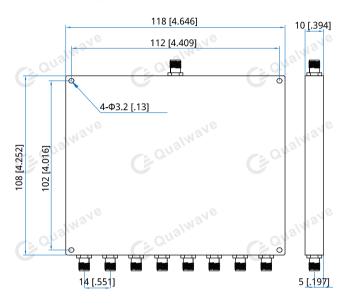

#### Mechanical

| Size <sup>*1</sup> : | 108*118*10mm          |
|----------------------|-----------------------|
|                      | 4.252*4.646*0.394in   |
| Weight:              | 320g                  |
| Connectors:          | SMA Female            |
| Mounting:            | 4-Ф3.2mm through-hole |

## **Outline Drawings**

Unit: mm [in] Tolerance: ±0.5mm [±0.02in]