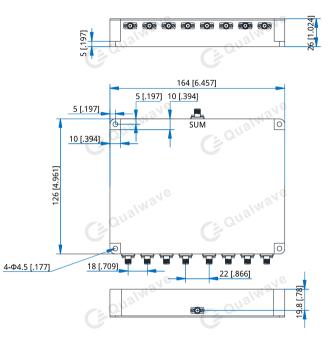

#### Mechanical

Size<sup>\*1</sup>: 164\*126\*26mm 6.457\*4.961\*1.024in Connectors: SMA Female Mounting: 4-Φ4.5mm through-hole

[1] Exclude connectors.

## **Outline Drawings**

Unit: mm [in] Tolerance: ±0.5mm [±0.02in]