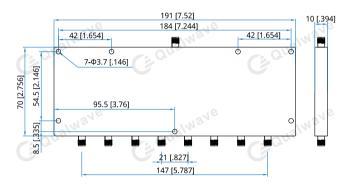

#### Mechanical

| Size <sup>*1</sup> : | 191*70*10mm           |
|----------------------|-----------------------|
|                      | 7.52*2.756*0.394in    |
| Connectors:          | SMA Female            |
| Mounting:            | 7-Φ3.7mm through-hole |
| connectors           |                       |

#### **Outline Drawings**

Unit: mm [in] Tolerance: ±0.5mm [±0.02in]