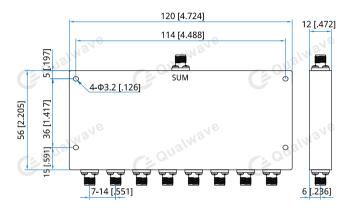

#### Mechanical

| Size <sup>*1</sup> : | 120*56*12mm           |
|----------------------|-----------------------|
|                      | 4.724*2.205*0.472in   |
| Weight:              | 220g                  |
| Connectors:          | SMA Female            |
| Mounting:            | 4-Φ3.2mm through-hole |

## **Outline Drawings**

Unit: mm [in] Tolerance: ±0.3mm [±0.012in]

How To Order QPD8-5-1000-1-S

Customization is available upon request.