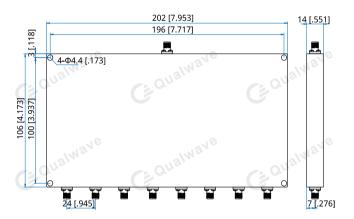

#### Mechanical

Size\*1: 202\*106\*14mm

7.953\*4.173\*0.551in

Connectors: **SMA Female** 

4-Φ4.4mm through-hole Mounting:

[1] Exclude connectors.

### **Outline Drawings**

Unit: mm [in]

Tolerance: ±0.5mm [±0.02in]