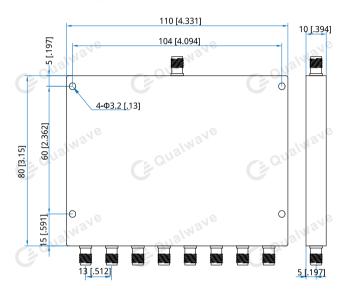

#### Mechanical

| Size <sup>*1</sup> : | 80*110*10mm           |
|----------------------|-----------------------|
|                      | 3.15*4.331*0.394in    |
| Connectors:          | SMA Female            |
| Mounting:            | 4-Ф3.2mm through-hole |
|                      |                       |

# **Outline Drawings**

Unit: mm [in] Tolerance: ±0.5mm [±0.02in]