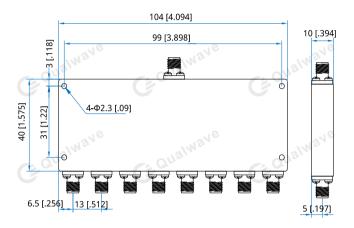

#### Mechanical

| Size <sup>*1</sup> : | 40*104*10mm              |
|----------------------|--------------------------|
|                      | 1.575*4.094*0.394in      |
| Weight:              | 138g                     |
| Connectors:          | 2.92mm Female (Stainless |
|                      | steel)                   |
| Mounting:            | 4-Φ2.3mm through-hole    |
|                      |                          |

## **Outline Drawings**

Unit: mm [in] Tolerance: ±0.5mm [±0.02in]