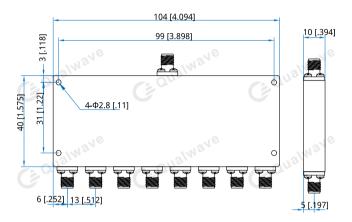

#### Mechanical

| Size <sup>*1</sup> : | 104*40*10mm           |
|----------------------|-----------------------|
|                      | 4.094*1.575*0.394in   |
| Weight:              | 138g                  |
| Connectors:          | 2.92mm Female         |
| Mounting:            | 4-Φ2.8mm through-hole |

### **Outline Drawings**

Unit: mm [in] Tolerance: ±0.5mm [±0.02in]