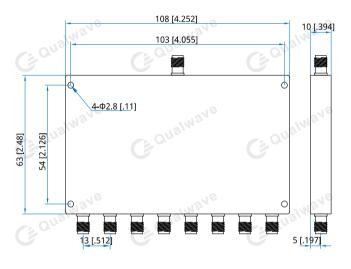

#### Mechanical

| Size <sup>*1</sup> : | 63*108*10mm                  |
|----------------------|------------------------------|
|                      | 2.48*4.252*0.394in           |
| Weight:              | 160g                         |
| Connectors:          | SMA Female (Stainless steel) |
| Mounting:            | 4-Φ2.8mm through-hole        |
|                      |                              |

# **Outline Drawings**

Unit: mm [in] Tolerance: ±0.5mm [±0.02in]