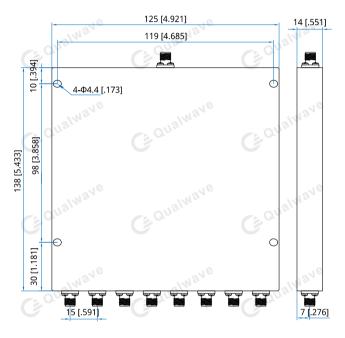

#### Mechanical

| Size <sup>*1</sup> : | 138*125*14mm          |
|----------------------|-----------------------|
|                      | 5.433*4.921*0.551in   |
| Weight:              | 750g                  |
| Connectors:          | SMA Female            |
| Mounting:            | 4-Ф4.4mm through-hole |

### **Outline Drawings**

Unit: mm [in] Tolerance: ±0.5mm [±0.02in]

How To Order QPD8-1500-1700-20-S

Customization is available upon request.