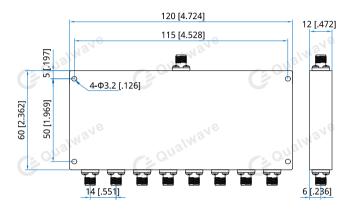

#### Mechanical

| Size <sup>*1</sup> : | 120*60*12mm           |
|----------------------|-----------------------|
|                      | 4.724*2.362*0.472in   |
| Weight:              | 211g                  |
| Connectors:          | SMA Female            |
| Mounting:            | 4-Ф3.2mm through-hole |
|                      |                       |

## **Outline Drawings**

Unit: mm [in] Tolerance: ±0.5mm [±0.02in]