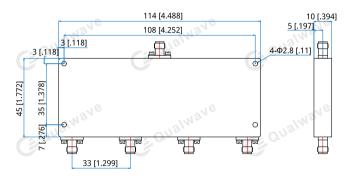

SMA Female

4.488\*1.772\*0.394in

4-Φ2.8mm through-hole

## **Outline Drawings**

Unit: mm [in] Tolerance: ±0.2mm [±0.008in]

How To Order QPD4-7000-9000-K2-S

Customization is available upon request.