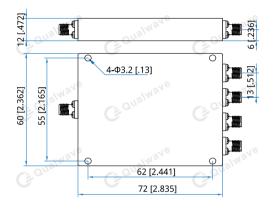

#### Mechanical

| Size <sup>*1</sup> : | 72*60*12mm            |
|----------------------|-----------------------|
|                      | 2.835*2.362*0.472in   |
| Connectors:          | SMA Female            |
| Mounting:            | 4-Φ3.2mm through-hole |
|                      |                       |

# **Outline Drawings**

Unit: mm [in] Tolerance: ±0.5mm [±0.02in]