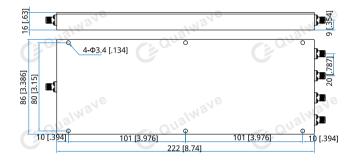

#### Mechanical

| Size <sup>*1</sup> : | 222*86*16mm           |
|----------------------|-----------------------|
|                      | 8.74*3.386*0.63in     |
| Connectors:          | SMA Female            |
| Mounting:            | 4-Φ3.4mm through-hole |
|                      |                       |

## **Outline Drawings**

Unit: mm [in] Tolerance: ±0.5mm [±0.02in]

How To Order QPD4-500-4000-K1-S

Customization is available upon request.