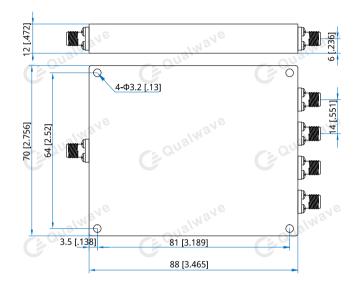

#### Mechanical

Size\*1: 88\*70\*12mm

3.465\*2.756\*0.472in

Connectors: SMA Female

Mounting: 4-Φ3.2mm through-hole

[1] Exclude connectors.

## **Outline Drawings**

Unit: mm [in]

Tolerance: ±0.5mm [±0.02in]