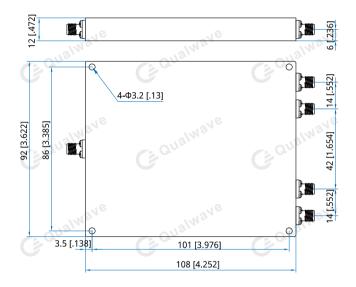

#### Mechanical

| Size <sup>*1</sup> : | 108*92*12mm           |
|----------------------|-----------------------|
|                      | 4.252*3.622*0.472in   |
| Connectors:          | SMA Female            |
| Mounting:            | 4-Ф3.2mm through-hole |
|                      |                       |

## **Outline Drawings**

Unit: mm [in] Tolerance: ±0.5mm [±0.02in]