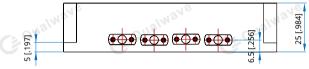

#### Mechanical

Size\*1: 130\*100\*25mm

5.118\*3.937\*0.984in

Connectors: SMA Female

Mounting: 4-Φ2.8mm through-hole

[1] Exclude connectors.

## **Outline Drawings**

Unit: mm [in]

Tolerance: ±0.2mm [±0.008in]