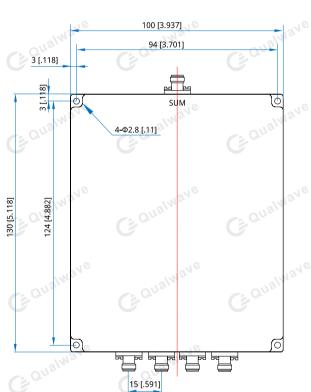

#### Mechanical

Size\*1: 130\*100\*25mm

5.118\*3.937\*0.984in

Connectors: SMA Female

Mounting: 4-Φ2.8mm through-hole

[1] Exclude connectors.

## **Outline Drawings**

Unit: mm [in]

Tolerance: ±0.2mm [±0.008in]