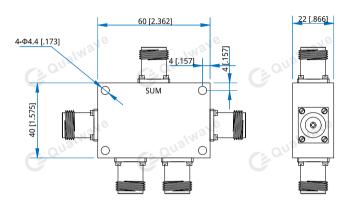

#### Mechanical

Size<sup>\*1</sup>: Connectors: Mounting:

60\*60\*22mm 2.362\*1.575\*0.866in N Female 4-Φ4.4mm through-hole

[1] Exclude connectors.

### **Outline Drawings**

Unit: mm [in] Tolerance: ±0.5mm [±0.02in]