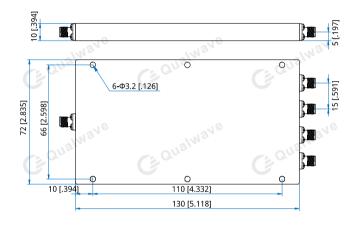

#### Mechanical

| 130*72*10mm           |
|-----------------------|
| 5.118*2.835*0.394in   |
| 260g                  |
| SMA Female            |
| 6-Ф3.2mm through-hole |
|                       |

[1] Exclude connectors.

#### **Outline Drawings**

Unit: mm [in] Tolerance: ±0.5mm [±0.02in]