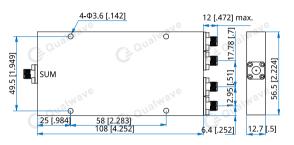

#### Mechanical

| Size <sup>*1</sup> : | 108*56.5*12.7mm       |
|----------------------|-----------------------|
|                      | 4.252*2.224*0.5in     |
| Connectors:          | 1.85mm Female         |
| Mounting:            | 4-Φ3.6mm through-hole |

## **Outline Drawings**

Unit: mm [in] Tolerance: ±0.5mm [±0.02in]

How To Order QPD4-1000-67000-12-V

Customization is available upon request.