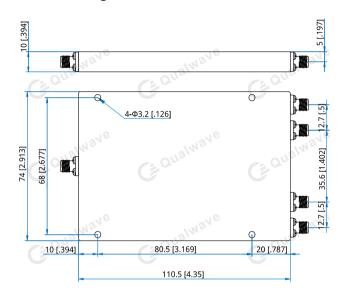

#### Mechanical

| Size <sup>*1</sup> : | 110.5*74*10mm         |
|----------------------|-----------------------|
|                      | 4.35*2.913*0.394in    |
| Connectors:          | 2.92mm Female         |
| Mounting:            | 6-Ф3.2mm through-hole |
|                      |                       |

## **Outline Drawings**

Unit: mm [in] Tolerance: ±0.2mm [±0.008in]